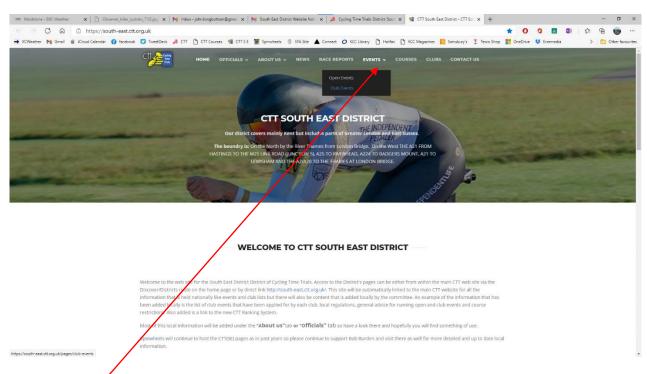

## Quick Guide to Finding South East District Club Events on the District CTT Website

1. Log on to the District CTT website here: CTT South East District - CTT South East District

- 2. Click on "Events" and from the drop-down menu click on "Club Events":
- 3. The next screen will show the 1<sup>st</sup> page of a list showing all the club events in the district.

- 4. From this list you can either scroll through the events page by page or use the filter boxes to the left of the table to narrow down your search.
- 5. This view currently only shows basic information about the event whereas the view on the main CTT site can give additional information, if supplied by the club, by clicking on the + against each event listing.